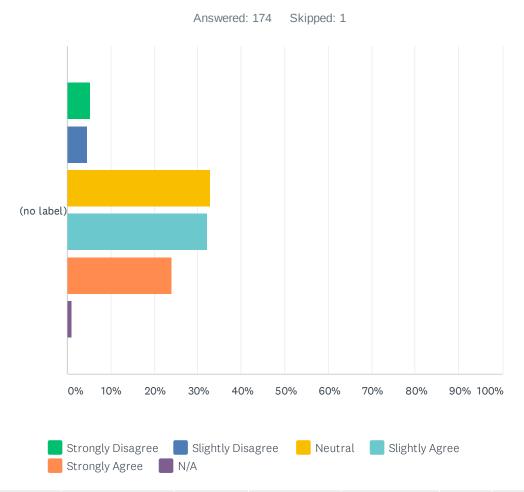

### Q2 I support the improvement of the outside of the clubhouse.

|               | STRONGLY<br>DISAGREE | SLIGHTLY<br>DISAGREE | NEUTRAL      | SLIGHTLY<br>AGREE | STRONGLY<br>AGREE | N/A        | TOTAL | WEIGHTED<br>AVERAGE |
|---------------|----------------------|----------------------|--------------|-------------------|-------------------|------------|-------|---------------------|
| (no<br>label) | 5.17%<br>9           | 4.60%<br>8           | 32.76%<br>57 | 32.18%<br>56      | 24.14%<br>42      | 1.15%<br>2 | 174   | 3.66                |