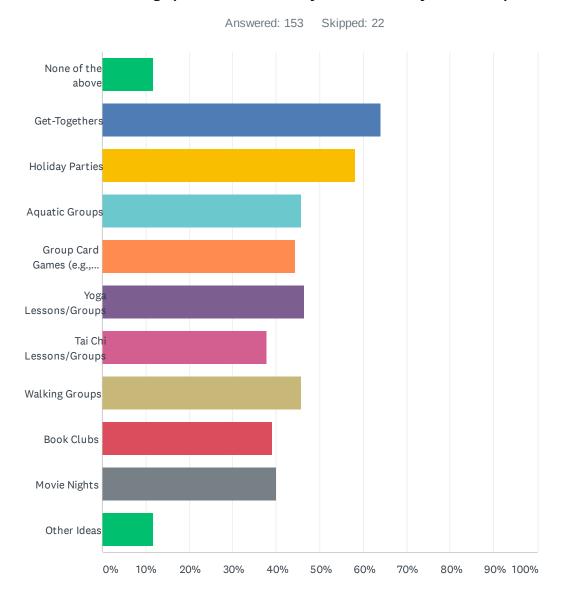

# Q5 I would like the Beach Club to continue to offer, or begin offering, the following (check as many boxes as you wish):

#### Bayshore Beach Club Member Survey

| ANSWER CHOICES                            | RESPONSES |    |
|-------------------------------------------|-----------|----|
| None of the above                         | 11.76%    | 18 |
| Get-Togethers                             | 64.05%    | 98 |
| Holiday Parties                           | 58.17%    | 89 |
| Aquatic Groups                            | 45.75%    | 70 |
| Group Card Games (e.g., Bridge, Pinochle) | 44.44%    | 68 |
| Yoga Lessons/Groups                       | 46.41%    | 71 |
| Tai Chi Lessons/Groups                    | 37.91%    | 58 |
| Walking Groups                            | 45.75%    | 70 |
| Book Clubs                                | 39.22%    | 60 |
| Movie Nights                              | 39.87%    | 61 |
| Other Ideas                               | 11.76%    | 18 |
| Total Respondents: 153                    |           |    |