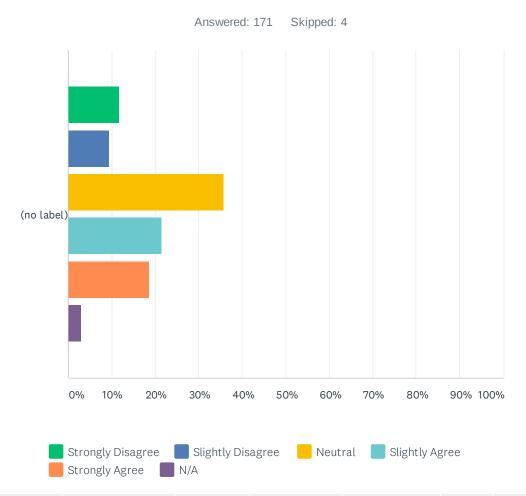

#### Q9 I support the improvement of the tennis court.

|               | STRONGLY<br>DISAGREE | SLIGHTLY<br>DISAGREE | NEUTRAL      | SLIGHTLY<br>AGREE | STRONGLY<br>AGREE | N/A        | TOTAL | WEIGHTED<br>AVERAGE |
|---------------|----------------------|----------------------|--------------|-------------------|-------------------|------------|-------|---------------------|
| (no<br>label) | 11.70%<br>20         | 9.36%<br>16          | 35.67%<br>61 | 21.64%<br>37      | 18.71%<br>32      | 2.92%<br>5 | 171   | 3.27                |