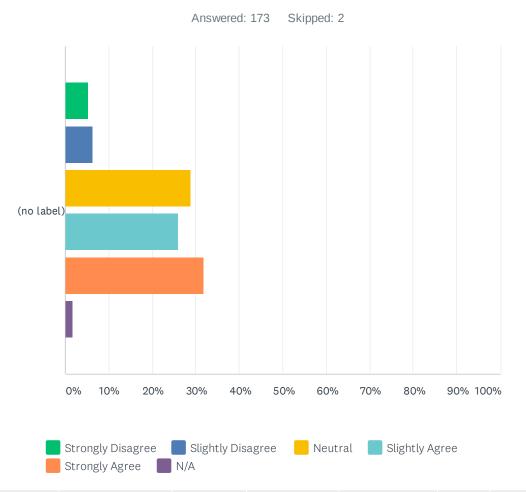

## Q3 I support the improvement of the inside of the clubhouse.

|               | STRONGLY<br>DISAGREE | SLIGHTLY<br>DISAGREE | NEUTRAL      | SLIGHTLY<br>AGREE | STRONGLY<br>AGREE | N/A        | TOTAL | WEIGHTED<br>AVERAGE |
|---------------|----------------------|----------------------|--------------|-------------------|-------------------|------------|-------|---------------------|
| (no<br>label) | 5.20%<br>9           | 6.36%<br>11          | 28.90%<br>50 | 26.01%<br>45      | 31.79%<br>55      | 1.73%<br>3 | 173   | 3.74                |