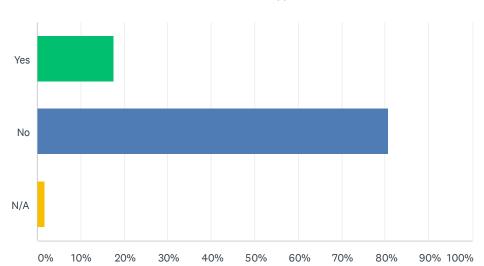

### Q15 I live on or near the canal

| ANSWER CHOICES | RESPONSES  |
|----------------|------------|
| Yes            | 17.54% 30  |
| No             | 80.70% 138 |
| N/A            | 1.75% 3    |
| TOTAL          | 171        |