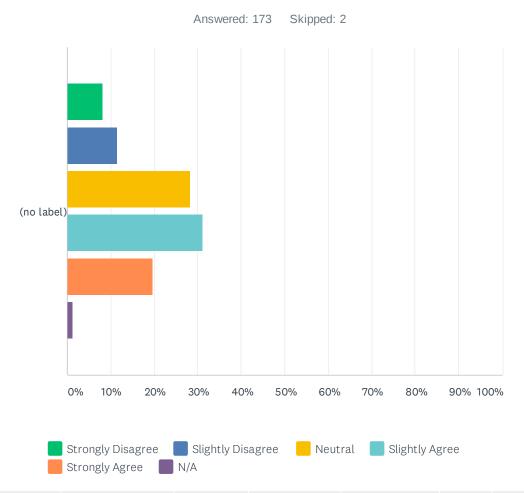

# Q4 I support the idea of providing additional/different features offered inside the clubhouse.

|               | STRONGLY<br>DISAGREE | SLIGHTLY<br>DISAGREE | NEUTRAL      | SLIGHTLY<br>AGREE | STRONGLY<br>AGREE | N/A        | TOTAL | WEIGHTED<br>AVERAGE |
|---------------|----------------------|----------------------|--------------|-------------------|-------------------|------------|-------|---------------------|
| (no<br>label) | 8.14%<br>14          | 4.07%<br>7           | 42.44%<br>73 | 21.51%<br>37      | 19.77%<br>34      | 4.07%<br>7 | 172   | 3.42                |