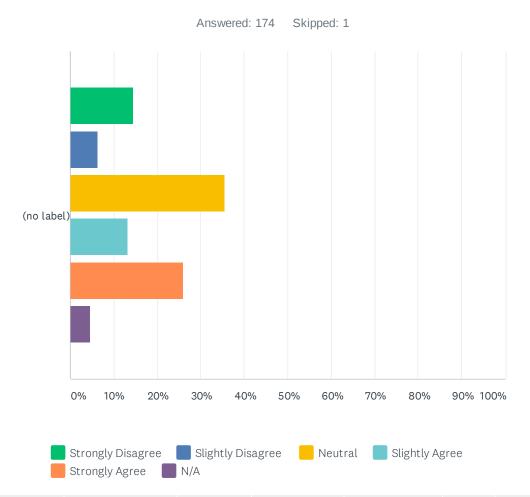

### Q13 I am pleased with the Beach Club's overall grounds.

|               | STRONGLY<br>DISAGREE | SLIGHTLY<br>DISAGREE | NEUTRAL      | SLIGHTLY<br>AGREE | STRONGLY<br>AGREE | N/A        | TOTAL | WEIGHTED<br>AVERAGE |
|---------------|----------------------|----------------------|--------------|-------------------|-------------------|------------|-------|---------------------|
| (no<br>label) | 8.09%<br>14          | 11.56%<br>20         | 28.32%<br>49 | 31.21%<br>54      | 19.65%<br>34      | 1.16%<br>2 | 173   | 3.43                |