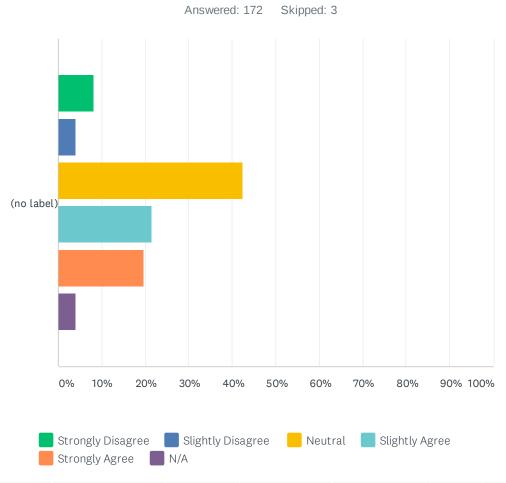

# Q4 I support the idea of providing additional/different features offered inside the clubhouse.

|               | STRONGLY<br>DISAGREE | SLIGHTLY<br>DISAGREE | NEUTRAL      | SLIGHTLY<br>AGREE | STRONGLY<br>AGREE | N/A        | TOTAL | WEIGHTED<br>AVERAGE |
|---------------|----------------------|----------------------|--------------|-------------------|-------------------|------------|-------|---------------------|
| (no<br>label) | 8.14%<br>14          | 4.07%<br>7           | 42.44%<br>73 | 21.51%<br>37      | 19.77%<br>34      | 4.07%<br>7 | 172   | 3.42                |