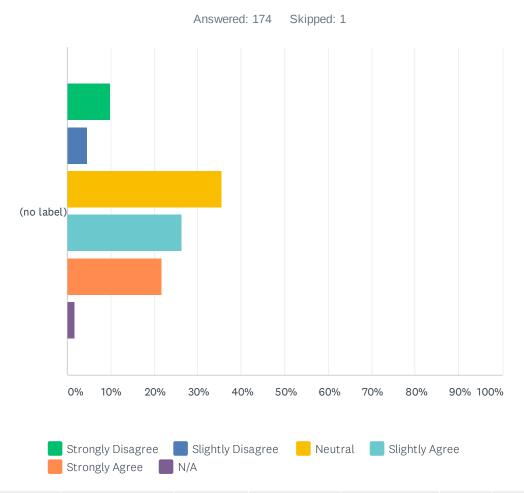

### Q6 I support the improvement of the Beach Club's office space.

|               | STRONGLY<br>DISAGREE | SLIGHTLY<br>DISAGREE | NEUTRAL      | SLIGHTLY<br>AGREE | STRONGLY<br>AGREE | N/A        | TOTAL | WEIGHTED<br>AVERAGE |
|---------------|----------------------|----------------------|--------------|-------------------|-------------------|------------|-------|---------------------|
| (no<br>label) | 9.77%<br>17          | 4.60%<br>8           | 35.63%<br>62 | 26.44%<br>46      | 21.84%<br>38      | 1.72%<br>3 | 174   | 3.47                |