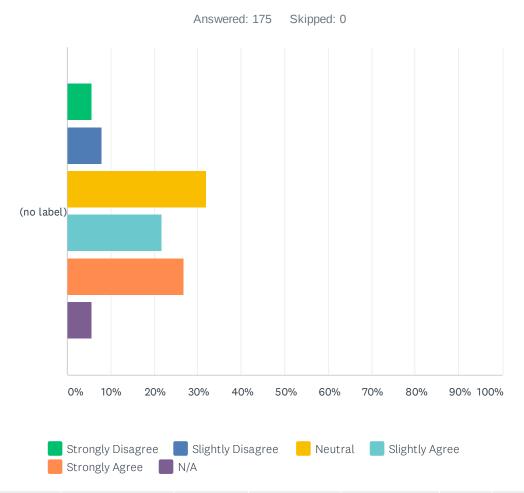

### Q7 The Beach Club's office is providing me with what I need.

|               | STRONGLY<br>DISAGREE | SLIGHTLY<br>DISAGREE | NEUTRAL      | SLIGHTLY<br>AGREE | STRONGLY<br>AGREE | N/A         | TOTAL | WEIGHTED<br>AVERAGE |
|---------------|----------------------|----------------------|--------------|-------------------|-------------------|-------------|-------|---------------------|
| (no<br>label) | 5.71%<br>10          | 8.00%<br>14          | 32.00%<br>56 | 21.71%<br>38      | 26.86%<br>47      | 5.71%<br>10 | 175   | 3.59                |