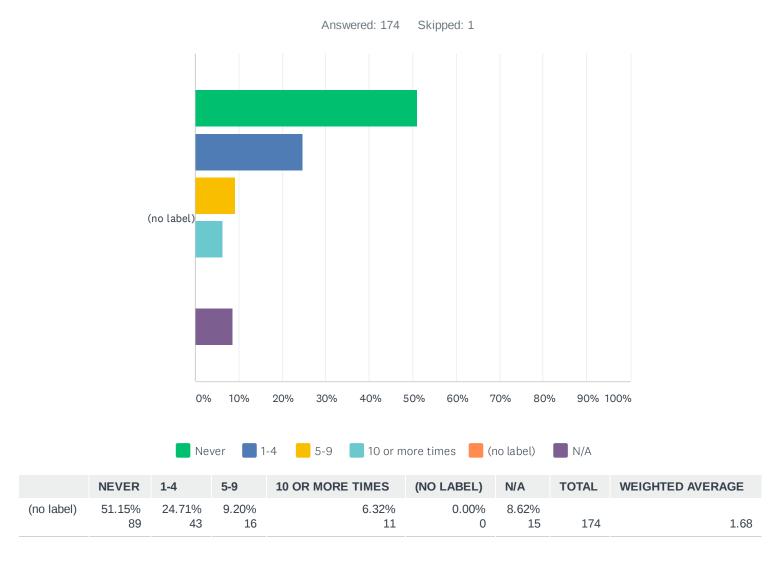

# Q18 Within the last year, I have experienced a disturbance with the STR near me