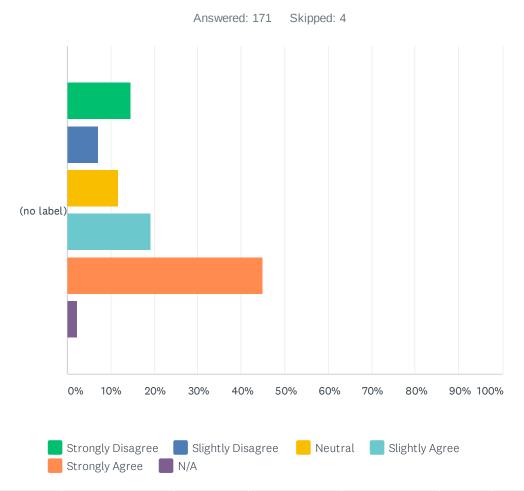

### Q20 Our Beach Club should address issues with STRs.

|        | STRONGLY<br>DISAGREE | SLIGHTLY<br>DISAGREE | NEUTRAL | SLIGHTLY<br>AGREE | STRONGLY<br>AGREE | N/A   | TOTAL | WEIGHTED<br>AVERAGE |
|--------|----------------------|----------------------|---------|-------------------|-------------------|-------|-------|---------------------|
| (no    | 14.62%               | 7.02%                | 11.70%  | 19.30%            | 45.03%            | 2.34% |       |                     |
| label) | 25                   | 12                   | 20      | 33                | 77                | 4     | 171   | 3.75                |