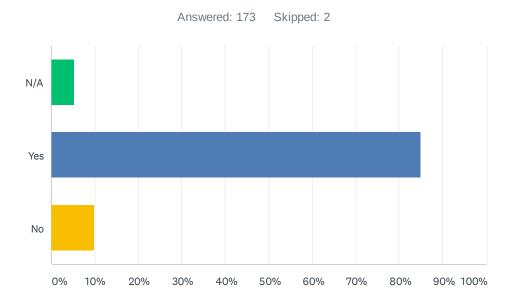

# Q17 The following four questions are to gather data for the Good Neighbor committee. I live within 2-3 houses of a short-term rental (STR).

| ANSWER CHOICES | RESPONSES |     |
|----------------|-----------|-----|
| N/A            | 5.20%     | 9   |
| Yes            | 84.97%    | 147 |
| No             | 9.83%     | 17  |
| TOTAL          | 1         | 173 |