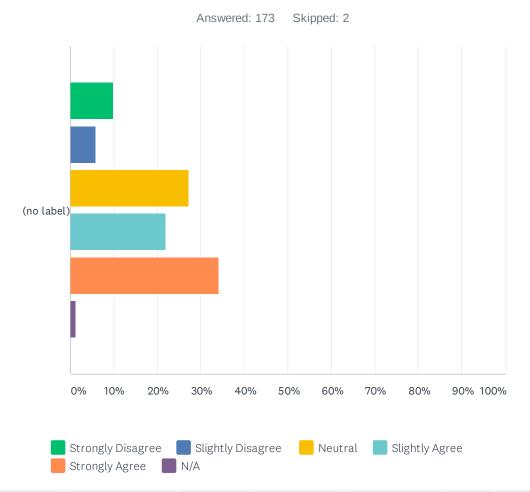

### Q11 I support the improvement of the children's play area.

|               | STRONGLY<br>DISAGREE | SLIGHTLY<br>DISAGREE | NEUTRAL      | SLIGHTLY<br>AGREE | STRONGLY<br>AGREE | N/A        | TOTAL | WEIGHTED<br>AVERAGE |
|---------------|----------------------|----------------------|--------------|-------------------|-------------------|------------|-------|---------------------|
| (no<br>label) | 9.83%<br>17          | 5.78%<br>10          | 27.17%<br>47 | 21.97%<br>38      | 34.10%<br>59      | 1.16%<br>2 | 173   | 3.65                |