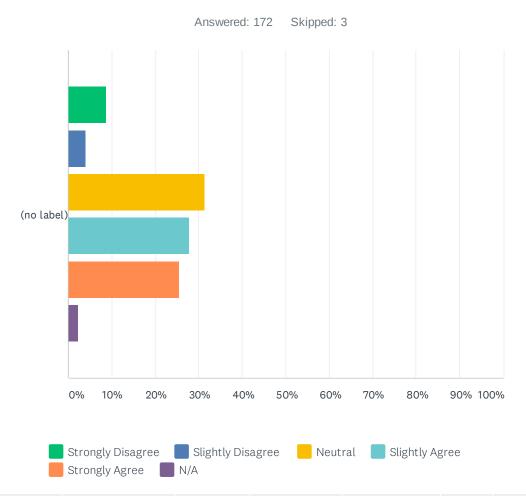

#### Q8 I support the improvement of the pool area.

|               | STRONGLY<br>DISAGREE | SLIGHTLY<br>DISAGREE | NEUTRAL      | SLIGHTLY<br>AGREE | STRONGLY<br>AGREE | N/A        | TOTAL | WEIGHTED<br>AVERAGE |
|---------------|----------------------|----------------------|--------------|-------------------|-------------------|------------|-------|---------------------|
| (no<br>label) | 8.72%<br>15          | 4.07%<br>7           | 31.40%<br>54 | 27.91%<br>48      | 25.58%<br>44      | 2.33%<br>4 | 172   | 3.59                |