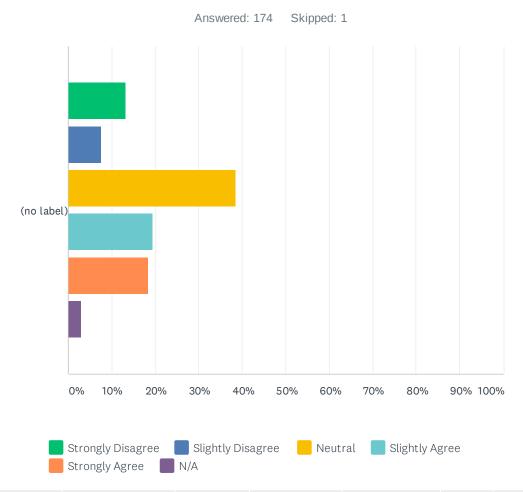

### Q6 I support the improvement of the Beach Club's office space.

|               | STRONGLY<br>DISAGREE | SLIGHTLY<br>DISAGREE | NEUTRAL      | SLIGHTLY<br>AGREE | STRONGLY<br>AGREE | N/A        | TOTAL | WEIGHTED<br>AVERAGE |
|---------------|----------------------|----------------------|--------------|-------------------|-------------------|------------|-------|---------------------|
| (no<br>label) | 9.77%<br>17          | 4.60%<br>8           | 35.63%<br>62 | 26.44%<br>46      | 21.84%<br>38      | 1.72%<br>3 | 174   | 3.47                |