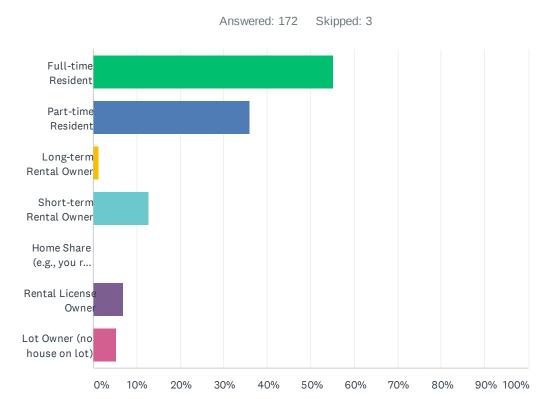

### Q1 I am a (Please check all corresponding boxes):

| ANSWER CHOICES                                                             | RESPONSES |    |
|----------------------------------------------------------------------------|-----------|----|
| Full-time Resident                                                         | 55.23%    | 95 |
| Part-time Resident                                                         | 36.05%    | 62 |
| Long-term Rental Owner                                                     | 1.16%     | 2  |
| Short-term Rental Owner                                                    | 12.79%    | 22 |
| Home Share (e.g., you rent a room or part of your house to another person) | 0.00%     | 0  |
| Rental License Owner                                                       | 6.98%     | 12 |
| Lot Owner (no house on lot)                                                | 5.23%     | 9  |
| Total Respondents: 172                                                     |           |    |