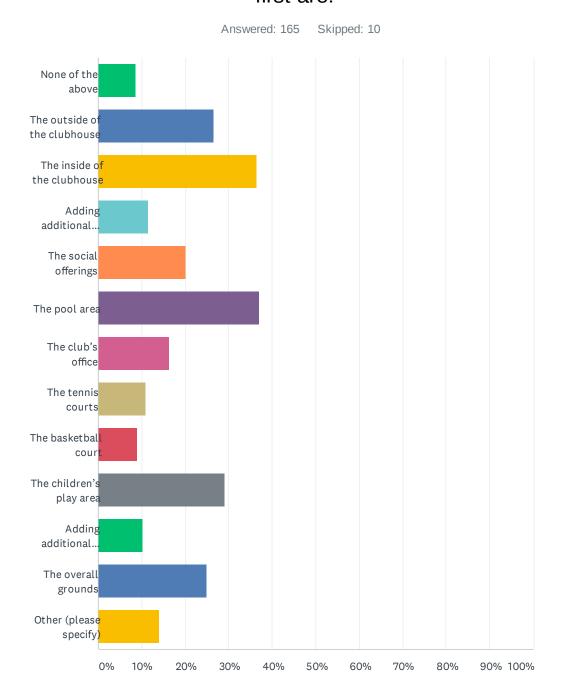

## Q14 Of the items listed above, the three I believe should receive attention first are:

#### Bayshore Beach Club Member Survey

| ANSWER CHOICES                       | RESPONSES |    |
|--------------------------------------|-----------|----|
| None of the above                    | 8.48%     | 14 |
| The outside of the clubhouse         | 26.67%    | 44 |
| The inside of the clubhouse          | 36.36%    | 60 |
| Adding additional clubhouse features | 11.52%    | 19 |
| The social offerings                 | 20.00%    | 33 |
| The pool area                        | 36.97%    | 61 |
| The club's office                    | 16.36%    | 27 |
| The tennis courts                    | 10.91%    | 18 |
| The basketball court                 | 9.09%     | 15 |
| The children's play area             | 29.09%    | 48 |
| Adding additional outdoor facilities | 10.30%    | 17 |
| The overall grounds                  | 24.85%    | 41 |
| Other (please specify)               | 13.94%    | 23 |
| Total Respondents: 165               |           |    |