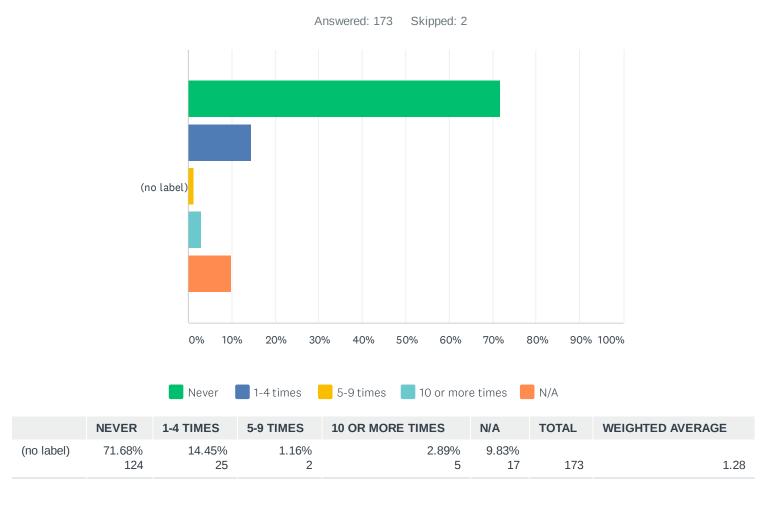

# Q19 Within the last year, I have called an owner or management company to complain about the STR