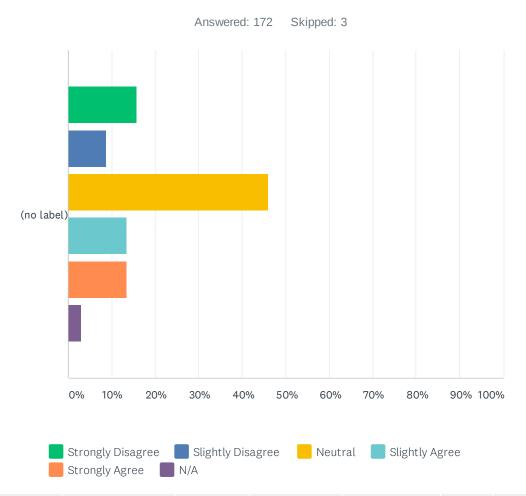

#### Q10 I support the improvement of the basketball court.

|               | STRONGLY<br>DISAGREE | SLIGHTLY<br>DISAGREE | NEUTRAL      | SLIGHTLY<br>AGREE | STRONGLY<br>AGREE | N/A        | TOTAL | WEIGHTED<br>AVERAGE |
|---------------|----------------------|----------------------|--------------|-------------------|-------------------|------------|-------|---------------------|
| (no<br>label) | 13.22%<br>23         | 7.47%<br>13          | 38.51%<br>67 | 19.54%<br>34      | 18.39%<br>32      | 2.87%<br>5 | 174   | 3.23                |